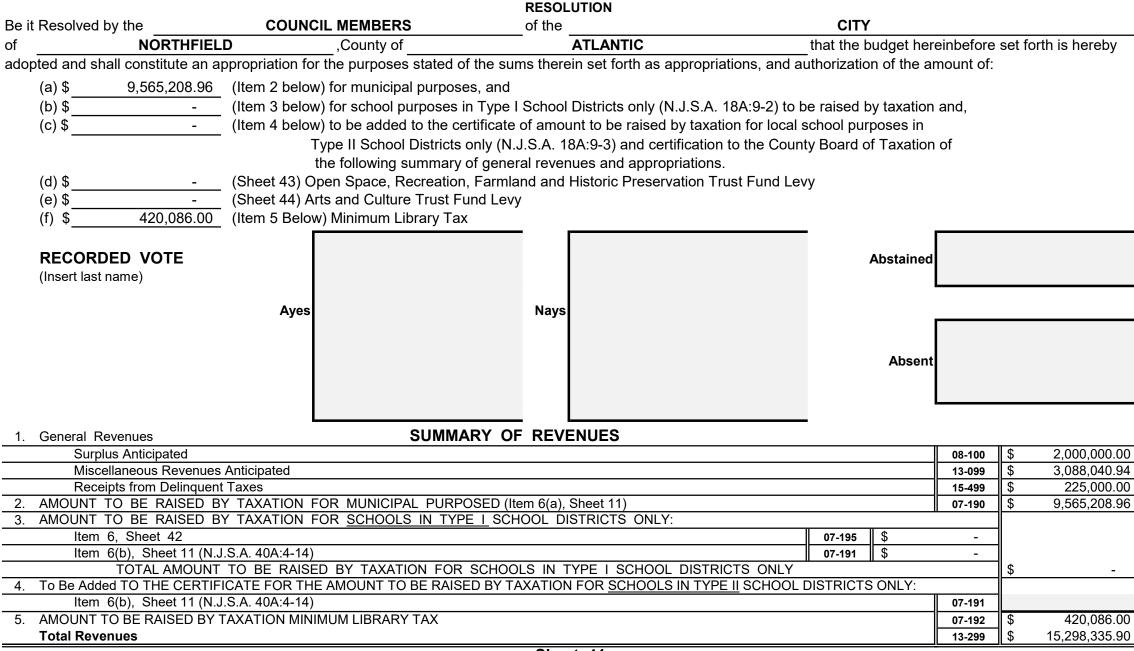

#### SUMMARY OF CURRENT FUND SECTION OF APPROVED BUDGET

|                                                                             |                    |                                                               | YEAR 2025     |
|-----------------------------------------------------------------------------|--------------------|---------------------------------------------------------------|---------------|
| General Appropriations For: (Reference to item and sheet number should be o | mitted in adv      | vertised budget)                                              | xxxxxxxxxxx   |
| 1. Appropriations within "CAPS" -                                           |                    |                                                               | xxxxxxxxxxx   |
| (a) Municipal Purposes {(Item H-1, Sheet 19)(N.J.S.A. 40A:4-45.2)}          |                    |                                                               | 10,782,873.00 |
| 2. Appropriations excluded from "CAPS" -                                    | xxxxxxxxxxx        |                                                               |               |
| (a) Municipal Purposes {(Item H-2, Sheet 28)(N.J.S.A. 40A:4-53.3 as a       | 3,448,191.48       |                                                               |               |
| (b) Local District School Purposes in Municipal Budget (Item K, Sheet       | 29)                |                                                               | -             |
| Total General Appropriations excluded from "CAPS" (Item O,                  | Sheet 29)          | _                                                             | 3,448,191.48  |
| 3. Reserve for Uncollected Taxes (Item M, Sheet 29) Based on Estimated      | 96.75%             | Percent of Tax Collections                                    | 1,067,271.42  |
|                                                                             |                    | Building Aid Allowance 2025 - \$                              |               |
| 4. Total General Appropriations (Item 9, Sheet 29)                          |                    | for Schools-State Aid 2024 - \$                               | 15,298,335.90 |
| 5. Less: Anticipated Revenues Other Than Current Property Tax (Item 5, Shee | t 11) (i.e. Surplu | s, Miscellaneous Revenues and Receipts from Delinquent Taxes) | 5,313,040.94  |
| 6. Difference: Amount to be Raised by Taxes for Support of Municipal Budget | (as follows)       |                                                               | xxxxxxxxxxxx  |
| (a) Local Tax for Municipal Purposes Including Reserve for U                | ncollected Ta      | xes (Item 6(a), Sheet 11)                                     | 9,565,208.96  |
| (b) Addition to Local District School Tax (Item 6(b), Sheet 11)             |                    |                                                               | -             |
| (c) Minimum Library Tax                                                     |                    |                                                               | 420,086.00    |
|                                                                             |                    |                                                               |               |
|                                                                             |                    |                                                               |               |
|                                                                             |                    |                                                               |               |
|                                                                             |                    |                                                               |               |

|                                                                                                                                                                                                                                                                       | EXPLANATORY STAT                                                   | TEMENT - (Continued)                                                                                                                                                                                                                                                                                                                                                                                                                                                                                                                                         |                          |                                      |
|-----------------------------------------------------------------------------------------------------------------------------------------------------------------------------------------------------------------------------------------------------------------------|--------------------------------------------------------------------|--------------------------------------------------------------------------------------------------------------------------------------------------------------------------------------------------------------------------------------------------------------------------------------------------------------------------------------------------------------------------------------------------------------------------------------------------------------------------------------------------------------------------------------------------------------|--------------------------|--------------------------------------|
|                                                                                                                                                                                                                                                                       | BUDGET                                                             | MESSAGE                                                                                                                                                                                                                                                                                                                                                                                                                                                                                                                                                      |                          |                                      |
| NEW JERSEY 2010 LOCAL UNIT LEVY CA                                                                                                                                                                                                                                    | P LAW                                                              |                                                                                                                                                                                                                                                                                                                                                                                                                                                                                                                                                              |                          |                                      |
| P.L. 2007, c. 62, was amended by P.L. 2008 c. 6 and P.L. 2010<br>The last amendment reduces the 4% to 2% and modifies some of<br>exclusions. It also removes the LFB waiver. The voter referendum r<br>excess of only 50% which is reduced from the original 60% in l | ) c. 44 (S-29 R1).<br>the exceptions and<br>now requires a vote in | ADJUSTED TAX LEVY PRIOR TO EXCLUSIONS<br>Exclusions:<br>Allowable Shared Service Agreements Increase<br>Allowable Health Insurance Costs Increase<br>Allowable Pension Obligations Increases<br>Allowable LOSAP Increase<br>Allowable Capital Improvements Increase<br>Allowable Debt Service and Capital Leases Inc.<br>Recycling Tax appropriation<br>Deferred Charge to Future Taxation Unfunded<br>Current Year Deferred Charges: Emergencies<br>Add Total Exclusions<br>Less Cancelled or Unexpended Waivers<br>Less Cancelled or Unexpended Exclusions | 249,297.00<br>137,195.00 | 9,155,303.88<br>386,492.00<br>806.24 |
| SUMMARY LEVY CAP CALCULATION                                                                                                                                                                                                                                          | N                                                                  |                                                                                                                                                                                                                                                                                                                                                                                                                                                                                                                                                              |                          |                                      |
| LEVY CAP CALCULATION                                                                                                                                                                                                                                                  |                                                                    | ADJUSTED TAX LEVY<br>Additions:<br>New Ratables - Increase for new construction                                                                                                                                                                                                                                                                                                                                                                                                                                                                              | 6,998,600                | 9,540,989.64                         |
| Prior Year Amount to be Raised by Taxation<br>Less:<br>Less: Prior Year Deferred Charges to Future Taxation Unfunded<br>Less: Prior Year Deferred Charges: Emergencies<br>Less: Prior Year Recycling Tax                                                              | 8,975,788.12                                                       | Prior Year's Local Purpose Tax Rate (per \$100)<br>New Ratable Adjustment to Levy<br>Amounts approved by Referendum<br>Levy CAP Bank Applied                                                                                                                                                                                                                                                                                                                                                                                                                 |                          | 71,385.72                            |
| Less:<br>Less:                                                                                                                                                                                                                                                        |                                                                    | MAXIMUM ALLOWABLE AMOUNT TO BE RAISED BY TAXA                                                                                                                                                                                                                                                                                                                                                                                                                                                                                                                | FION =                   | 9,612,375.3                          |
| Net Prior Year Tax Levy for Municipal Purpose Tax for CAP Calculation<br>Plus 2% CAP Increase                                                                                                                                                                         | 8,975,788.12<br>179,515.76                                         | AMOUNT TO BE RAISED BY TAXATION FOR MUNICIPAL P                                                                                                                                                                                                                                                                                                                                                                                                                                                                                                              | URPOSES =                | 9,565,208.9                          |
| ADJUSTED TAX LEVY<br>Plus: Assumption of Service/Function                                                                                                                                                                                                             | 9,155,303.88                                                       | OVER OR (UNDER) 2% LEVY CAP<br>(must be equal or under for Introduction)                                                                                                                                                                                                                                                                                                                                                                                                                                                                                     | =                        | (47,166.40                           |
| ADJUSTED TAX LEVY PRIOR TO EXCLUSIONS                                                                                                                                                                                                                                 | 9,155,303.88                                                       |                                                                                                                                                                                                                                                                                                                                                                                                                                                                                                                                                              |                          |                                      |